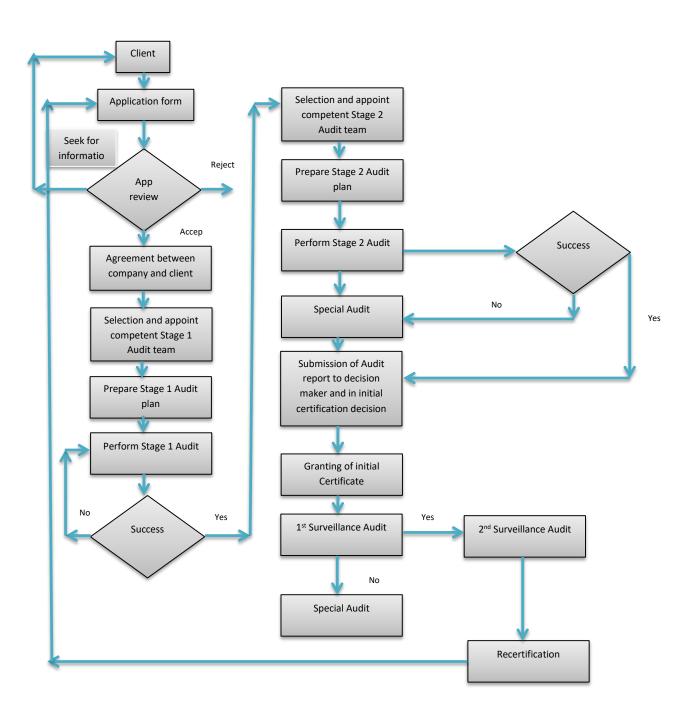

### • مراحل صدور گواهینامه:

استعلام گواهینامه و ارسال پیشنهادیه

 پیش از درخواست برای صدور گواهینامه، ما در مورد فرایند کلی ممیزی مشاوره ارائه می دهیم و در صورت درخواست شرکت پیشنهادی برای دوره ممیزی و هزینه صدور گواهینامه برای شما ارسال خواهیم کرد.

مرحله ١

• ثبت درخواست صدور

مرحله ۲

 با دریافت درخواست صدور گواهینامه قرارداد به طور خودکار منعقد می گردد و در صورت درخواست امکان صدور قرارداد جداگانه ای وجود دارد.

اعلان برنامه ممیزی

مرحله ۳

 پس از تأیید درخواست صدور گواهینامه، یک برنامه ممیزی با جزئیات شامل تیم ممیزی و برنامه زمان بندی به شرکت اعلام می شود. در این مرحله، واحد صدور گواهینامه در مورد برنامه ممیزی با شرکت مذاکرات را انجام می دهد.

י ונו

• ارزیابی مقدماتی (پیش ممیزی)

مرحله ۴

 هدف از این مرحله این است که فرصتی برای بهبود سیستم از طریق بررسی مقدماتی فراهم شود. این مرحله فقط به درخواست شرکت متقاضی و به صورت رایگان انجام می شود.

مرحله ۵

• مرحله اول بررسی (بازبینی مستندات)

ممیزی مرحله اول فرایندی است که طی آن صلاحیت سیستم مدیریت مورد تایید قرار میگیرد. این بررسی متناسب با استاندارد
مورد نظر تفاوت های جزئی دارد و مطابق آن اسناد سیستم مدیریت بررسی می شود.

• مرحله دوم بررسی (ارزیابی در محل)

مرحله ۶

 ممیزی مرحله دوم از طریق ارزیابی در محل و بر اساس واقعیات عینی برای تأیید تطابق سیستم مدیریت سازمان با الزامات مربوط به دامنه گواهینامه انجام می شود. در این صورت، به شما پیشنهاد می شود که برای دریافت گواهینامه ثبت نام کنید.

# • اقدامات اصلاحی در راستای عدم انطباق ها

 در صورت وجود عدم انطباق در نتیجه ممیزی، اقدامات اصلاحی می بایست انجام شود و نتیجه اقدامات اصلاحی به صورت کتبی یا ممیزی در محل تأیید خواهد شد.

مرحله ٧

# • بازبینی صدور گواهینامه

• واحد صدور گواهینامه با ارزیابی صلاحیت کل فرآیند ممیزی امکان صدور گواهینامه را بررسی می کند.

مرحله ۸

مرحله ۹

### • صدور گواهینامه

• پس از تصمیم گیری در مورد ثبت گواهینامه، گواهی صادر و به مشتری تحویل می گردد.

#### • بازبینی پس از صدور

مرحله ۱۰

این مرحله مطابق با روش ممیزی اولیه در محل، برای اطمینان از تطابق سازمان با شرایط صدور گواهینامه انجام می شود.
ممیزی های مراقبتی به صورت منظم هر ساله از تاریخ بازرسی اولیه و مطابق با مقررات بین المللی انجام شود. تاریخ اولین ممیزی مراقبتی نمی تواند بیش از گذشت ۱۲ ماه پس از تاریخ صدور گواهینامه باشد.

# • ممیزی صدور مجدد

• این مرحله به منظور صدور مجدد گواهینامه پس از سه سال و مطابق روال ممیزی اولیه صدور گواهینامه انجام می شود

مرحله ١١